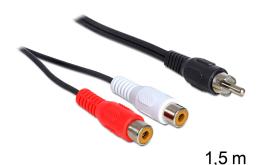

# Delock Cable RCA 2 x female > RCA 1 x male 1,5 m

### **Specification**

• Connector:

2 x stereo RCA female jack (red / white) > 1 x mono RCA male plug

• Cable length: ca. 1,5 m

· Colour cable: black

#### Package content

• Cable 2 x RCA female > 1 x RCA male