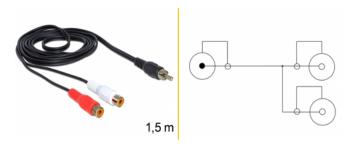

# Delock Cable RCA 2 x female > RCA 1 x male 1,5 m

### **Specification**

• Connector:

2 x stereo RCA female jack (red / white) > 1 x mono RCA male plug

• Cable length: ca. 1,5 m

· Colour cable: black

#### Interface

| Connector 1: | 2 x RCA female |
|--------------|----------------|
| Connector 2: | 2 x RCA male   |