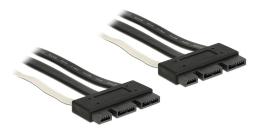

# Delock Cable SATA Express 18 pin plug > SATA Express 18 pin plug 50 cm

## Description

With this cable by Delock a SATA Express to PCI Express converter, such as the Asus Runway, can be connected to a free SATA Express port of the PC.

ca. 50 cm

## **Specification**

- Connector:
  - 1 x SATA Express 18 pin (7+7+4 pin) plug >
  - 1 x SATA Express 18 pin (7+7+4 pin) plug
- Data transfer rate up to 1 GB/s (PCI Express rev. 2.0) resp. 2 GB/s (PCI Express rev. 3.0)
- Cable gauge: 26 AWG
- Colour: grey / black
- Cable length without connector: ca. 50 cm