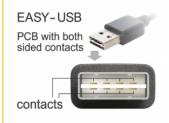

### **Description**

This cable by Delock with EASY-USB Type-A male and EASY-USB Type Micro-B male can be plugged into the appropriated USB female port in both directions. Thus the male connector can be used both-sided which makes the plug in easier.

### **Specification**

- Connectors:
  - 1 x USB 2.0 Type-A reversible male >
  - 1 x USB 2.0 Type Micro-B reversible male
- USB-A male port and Micro USB male port usable in both directions
- Cable gauge:
  - 32 AWG data line
  - 24 AWG power line
- Cable diameter: ca. 2.6 mm
- Gold-plated connectors
- Colour: black
- Length incl. connectors: ca. 0,2 m