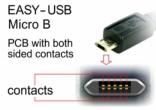

### **Description**

This cable by Delock with EASY-USB Type-A male and EASY-USB Type Micro-B male can be plugged into the appropriated USB female port in both directions. Thus the male connector can be used both-sided which makes the plug in easier.

### **Specification**

- Connectors:
  - 1 x USB 2.0 Type-A reversible male >
  - 1 x USB 2.0 Type Micro-B reversible male
- USB-A male port and Micro USB male port usable in both directions
- Cable gauge:
  - 32 AWG data line
  - 24 AWG power line
- Cable diameter: ca. 2.6 mm
- Gold-plated connectors
- Colour: black
- Length incl. connectors: ca. 0,2 m