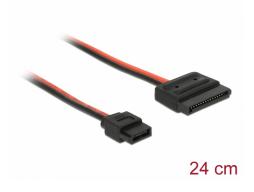

# Delock Cable Power SATA 15 pin receptacle > Power Slim SATA 6 pin receptacle (5 V) 24 cm

## Description

This cable by Delock converts a SATA 15 pin receptacle into a Slim SATA 6 pin receptacle.

## **Specification**

- Connector:
  SATA 15 pin receptacle >
  - Slim SATA 6 pin receptacle
- Version with 2 power wires (black = GND, red = 5 V)
- Voltage: 5 V
- Cable gauge: 18 AWG
- · Length without connector: ca. 24 cm