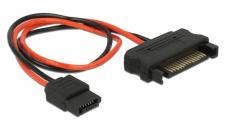

# Description

This cable by Delock enables the power supply of a device with a Slim SATA 6 pin power connector, such as a DVD drive, over a free SATA 15 pin power connector of the power supply.

20 cm

# **Specification**

- Connector: SATA 15 pin plug > Slim SATA 6 pin receptacle
- Cable gauge: 20 AWG
- Cable diameter: ca. 1.6 mm
- Length without connector: ca. 20 cm