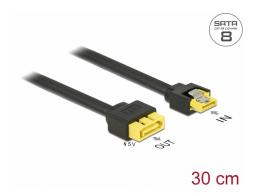

# Delock Extension cable SATA 6 Gb/s receptacle > SATA plug with pin 8 power support latchtype 30 cm

## **Specification**

- · Connectors:
- 1 x SATA 6 Gb/s receptacle >
- 1 x SATA 6 Gb/s plug with pin 8 power support latchtype
- E.g. for SATA DOM memories (e.g. for Delock item 54776)
- · Data transfer rate up to 6 Gb/s
- Downwards compatible to SATA 1.5 Gb/s and 3 Gb/s
- Voltage: 5 V
- · Cable gauge:
- 30 AWG data line
- 24 AWG power line
- · Cable diameter: ca. 5,8 mm
- · Length without connectors: ca. 30 cm