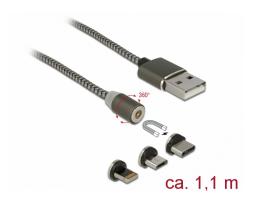

# Delock Magnetic USB Charging Cable Set for 8 Pin / Micro USB / USB Type-C™ anthracite 1.1 m

#### **Description**

This USB charging cable by Delock stands out due to its magnet technology und enables an easy and quick connecting and disconnecting between a device and the power source. By using one of the three included magnet adapter different mobile devices, tablets etc. can be charged either via 8 pin, Micro USB-B or USB Type-CTM interface. The adapters are designed to remain inside the port of the device. Thus it can avoid the deterioration of the interface and also act as dust protection. The USB charging cable can immediately connect to the device with its round magnetic connector. The cable is due to the robust textile shielding and metal housing on both cable ends, very sturdy and durable.

## **Specification**

• Connectors:

Cable: USB 2.0 Type-A male > magnet connector
Adapters: magnet interface > 8 pin Lightning™ male
magnet interface > USB Type Micro-B male
magnet interface > USB Type-C™ male

## **Package content**

- Magnetic USB charging cable
- 3 x magnetic adapters