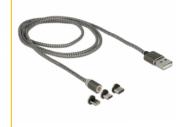

# Delock Magnetic USB Charging Cable Set for 8 Pin / Micro USB / USB Type-C™ anthracite 1.1 m

#### **Description**

This USB charging cable by Delock stands out due to its magnet technology und enables an easy and quick connecting and disconnecting between a device and the power source. By using one of the three included magnet adapter different mobile devices, tablets etc. can be charged either via 8 pin, Micro USB-B or USB Type-CTM interface. The adapters are designed to remain inside the port of the device. Thus it can avoid the deterioration of the interface and also act as dust protection. The USB charging cable can immediately connect to the device with its round magnetic connector. The cable is due to the robust textile shielding and metal housing on both cable ends, very sturdy and durable.

## **Specification**

• Connectors:

Cable: USB 2.0 Type-A male > magnet connector
Adapters: magnet interface > 8 pin Lightning™ male
magnet interface > USB Type Micro-B male
magnet interface > USB Type-C™ male

## **Package content**

- Magnetic USB charging cable
- 3 x magnetic adapters