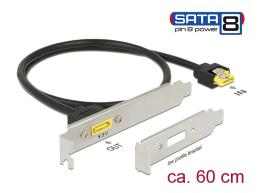

# Delock Slot bracket SATA 6 Gb/s receptacle internal > SATA male pin 8 power external 60 cm

## Description

With this slot bracket by Delock the SATA pin 8 power connector can be lead outside and e.g. a SATA DOM memory can be connected to the PC externally.

## **Specification**

- · Connectors:
- 1 x SATA 6 Gb/s receptacle >
- 1 x SATA 6 Gb/s plug pin 8 power with latchtype
- E.g. for SATA DOM memories (e.g. for Delock item 54776)
- Data transfer rate up to 6 Gb/s
- Downwards compatible to SATA 1.5 Gb/s and 3 Gb/s
- Voltage: 5 V
- · Cable gauge:
- 30 AWG data line
- 24 AWG power line
- · Cable diameter: ca. 5.8 mm
- · Length without connectors: ca. 60 cm