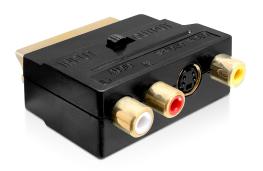

#### **Description**

This Scart adapter by Delock enables you to connect different devices with RCA interface to a Scart port, by using an optional RCA cable. You may also connect e.g. your PC via S-Video port of your graphics card to your TV. By using the switch on the Scart connector you can set the input and output signals. Thus you can choose the transfer direction of the audio- and video signals.

#### **Specification**

- Connector: Scart male + switch > Audio red/white S-Video
  Video yellow
- · Switch for setting the input and output signals

#### Package content

Adapter Scart - RCA + S-Video