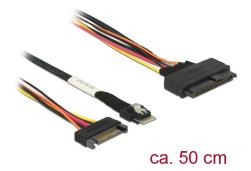

# Delock Cable Slim SAS SFF-8654 4i > SAS SFF-8639 50 cm

### Specification

- Connectors:
  1 x Slim SAS SFF-8654 4i male
  1 x SATA 15 pin power plug >
- 1 x U.2 SFF-8639 female
- Data transfer rate up to 32 Gbps
- Cable gauge: 32 AWG
- Cable length: ca. 50 cm