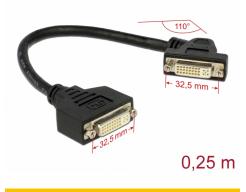

# Delock Cable DVI 24+5 female > DVI 24+5 female panelmount 110° angled 25 cm

## Specification

- Connector: DVI-D Dual Link 24+5 female > DVI-D Dual Link 24+5 female 110 ° angled with screw nuts for installation
- Signal DVI 24+1, VGA not connected
- Screw type: #4-40 UNC
- Mounting hole ca. 24 x 8 mm, screw hole pitch ca. 32.5 mm
- Cable gauge: 30 AWG
- Cable diameter: ca. 7.0 mm
- Colour: black
- Length incl. connector: ca. 25 cm