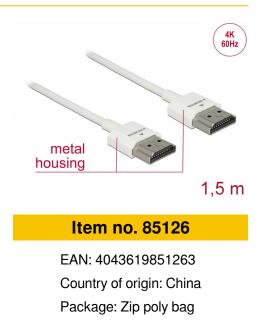

# Special features

- Extra short connectors with full metal shielding
- · Especially slim cable diameter

# Specification

- Connector:
  - 1 x High Speed HDMI-A 19 pin male >
  - 1 x High Speed HDMI-A 19 pin male
- High Speed HDMI with Ethernet (HEC) specification
- Cable gauge: 36 AWG
- Cable diameter: ca. 3.2 mm
- Twisted-pair cabling
- Copper conductor
- · Gold-plated connector
- Triple shielded cable
- Metal housing
- · Transfer of audio and video signals

- Data transfer rate up to 18 Gb/s
- Resolution up to 3840 x 2160 @ 60 Hz (depending on the system and the connected hardware)
- 3D support: up to 1920 x 1080 @ 60 Hz; 3840 x 2160 @ 30 Hz (depending on the system and the connected hardware)
- Supports the 21:9 cinema aspect ratio
- Supports 1080p HFR (High Frame Rate) 3D
- Up to 120 Hz refresh rate
- Supports transmission of 2 video channels simultaneously to use one display for two viewers
- Supports colour sampling in 4:2:0 format (original format of Blu-Ray, DVD and TV)
- Contains Audio Return Channel (ARC)
- Up to 32 audio channels for speakers
- Up to 1536 kHz audio sampling rate
- Supports transmission of up to 4 audio channels simultaneously
- Supports dynamic adjustment of lip synchronicity at audio / video delays
- Supports CEC 2.0 control commands
- Uses new advanced colour space for presentation of digital pictures
- Supports Dolby® TrueHD and DTS-HD Master Audio™
- More lively and natural colours
- Colour: white
- Cable length: ca. 1.5 m