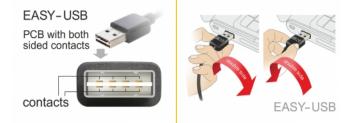

### Description

This cable by Delock with EASY-USB male can be plugged into the USB-A female port in both directions. Thus the male port can be used both-sided and make the plug in easily.

Item no. 85176