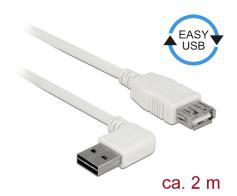

# Delock Extension cable EASY-USB 2.0 Type-A male angled left / right > USB 2.0 Type-A female white 2 m

## **Specification**

- Connectors:
  - 1 x USB 2.0 Type-A reversible male angled left / right >
  - 1 x USB 2.0 Type-A female
- USB-A male port usable in both directions
- Cable gauge:
  - 28 AWG data line
  - 24 AWG power line
- Cable diameter: ca. 4.5 mm
- Gold-plated connectors
- Colour: white
- Length incl. connectors: ca. 2 m