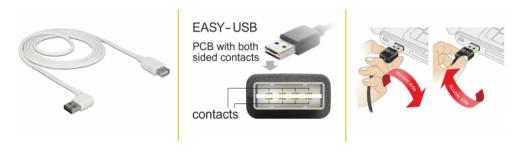

#### Description

This cable by Delock with EASY-USB male can be plugged into the USB-A female port in both directions. Thus the male port can be used both-sided and make the plug in easily.