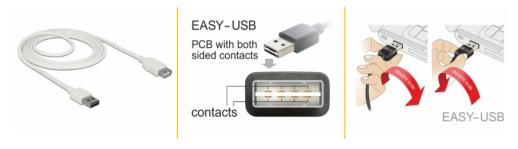

#### Description

This cable by Delock with EASY-USB male can be plugged into the USB-A female port in both directions. Thus the male port can be used both-sided and make the plug in easily.