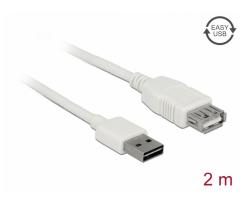

# Delock Extension cable EASY-USB 2.0 Type-A male > USB 2.0 Type-A female white 2 m

#### Description

This cable by Delock with EASY-USB male can be plugged into the USB-A female port in both directions. Thus the male port can be used both-sided and make the plug in easily.

## **Specification**

- Connectors:
  - 1 x USB 2.0 Type-A reversible male >
  - 1 x USB 2.0 Type-A female
- USB-A male port usable in both directions
- Cable gauge:
  - 28 AWG data line
  - 24 AWG power line
- Cable diameter: ca. 4.5 mm
- Gold-plated connectors
- Colour: white
- Length incl. connectors: ca. 2 m