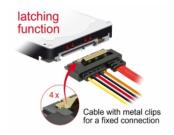

## **Description**

This cable by Delock enables the connection of a device with 22 pin SATA interface over a free SATA 7 pin port and a free 15 pin SATA power interface of the power supply. The metal clips on the SATA receptacles ensure that the cable reliably clicks into place.