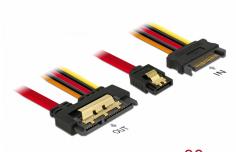

# Delock Cable SATA 6 Gb/s 7 pin receptacle + SATA 15 pin power plug > SATA 22 pin receptacle straight metal 30 cm

### **Specification**

- · Connectors:
  - 1 x SATA 6 Gb/s 7 pin receptacle +
  - 1 x SATA 15 pin power plug >
  - 1 x SATA 6 Gb/s 22 pin receptacle straight
- Data transfer rate up to 6 Gb/s
- Downwards compatible to SATA 1.5 Gb/s and 3 Gb/s
- Voltage: 3.3 V + 5 V + 12 V
- · Cable gauge:
  - 26 AWG data line
  - 18 AWG power line
- Length incl. connectors: ca. 30 cm