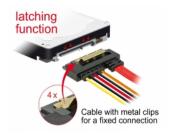

# **Description**

This cable by Delock enables the connection of a device with 22 pin SATA interface over a free SATA 7 pin port and a free 4 pin Floppy power interface of the power supply. The metal clips on the SATA receptacles ensure that the cable reliably clicks into place.