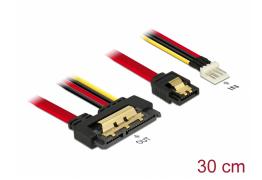

# Delock Cable SATA 6 Gb/s 7 pin receptacle + Floppy 4 pin power male > SATA 22 pin receptacle straight metal 30 cm

# **Description**

This cable by Delock enables the connection of a device with 22 pin SATA interface over a free SATA 7 pin port and a free 4 pin Floppy power interface of the power supply. The metal clips on the SATA receptacles ensure that the cable reliably clicks into place.

### **Specification**

- · Connectors:
  - 1 x SATA 6 Gb/s 7 pin receptacle + 1 x Floppy 4 pin power plug >
  - 1 x SATA 6 Gb/s 22 pin receptacle straight
- Data transfer rate up to 6 Gb/s
- Downwards compatible to SATA 1.5 Gb/s and 3 Gb/s
- Voltage: 5 V + 12 V
- Cable gauge:
  - 26 AWG data line
  - 20 AWG power line
- · Length incl. connectors: ca. 30 cm