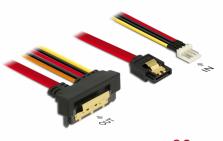

# Delock Cable SATA 6 Gb/s 7 pin receptacle + Floppy 4 pin power male > SATA 22 pin receptacle downwards angled metal 30 cm

#### Description

This cable by Delock enables the connection of a device with 22 pin SATA interface over a free SATA 7 pin port and a free 4 pin Floppy power interface of the power supply. The metal clips on the SATA receptacles ensure that the cable reliably clicks into place.

#### **Specification**

- Connectors:
  1 x SATA 6 Gb/s 7 pin receptacle + 1 x Floppy 4 pin power plug >
  - 1 x SATA 6 Gb/s 22 pin receptacle downwards angled
- Data transfer rate up to 6 Gb/s
- Downwards compatible to SATA 1.5 Gb/s and 3 Gb/s
- Voltage: 5 V + 12 V
- Cable gauge:
  26 AWG data line
  20 AWG power line
- Length incl. connectors: ca. 30 cm