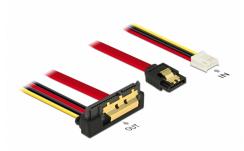

# Delock Cable SATA 6 Gb/s 7 pin receptacle + Floppy 4 pin power female > SATA 22 pin receptacle downwards angled metal 30 cm

## **Description**

This cable by Delock enables the connection of a device with 22 pin SATA interface over a free SATA 7 pin port and a free 4 pin Floppy power interface of the motherboard. The metal clips on the SATA receptacles ensure that the cable reliably clicks into place.

# **Specification**

- · Connectors:
  - 1 x SATA 6 Gb/s 7 pin receptacle + 1 x Floppy 4 pin power female >
  - 1 x SATA 6 Gb/s 22 pin receptacle downwards angled
- Data transfer rate up to 6 Gb/s
- Downwards compatible to SATA 1.5 Gb/s and 3 Gb/s
- Voltage: 5 V + 12 V
- Cable gauge:
  - 26 AWG data line
  - 20 AWG power line
- · Length incl. connectors: ca. 30 cm

# Interface

| Connector 1: | 1 x SATA 6 Gb/s 7 pin receptacle  |
|--------------|-----------------------------------|
| Connector 2: | 1 x Floppy 4 pin power receptacle |
| connector 3: | 1 x SATA 6 Gb/s 22 pin receptacle |