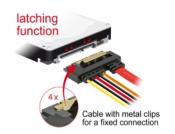

## **Description**

This cable by Delock enables the connection of a device with 22 pin SATA interface over a free SATA 7 pin port and a free 4 pin Floppy power interface of the motherboard. The metal clips on the SATA receptacles ensure that the cable reliably clicks into place.