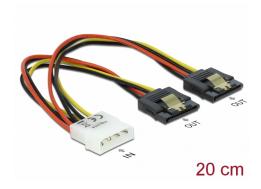

# Delock Cable Power Molex 4 pin male > 2 x SATA 15 pin receptacle metal 20 cm

#### **Description**

This cable by Delock enables the power supply of two devices equipped with a SATA 15 pin receptacle over one free Molex 4 pin power connector on the power supply. The metal clips on the SATA receptacles ensure that the cable reliably clicks into place.

# **Specification**

- Connectors:
  - 1 x Molex 4 pin male >
  - 2 x SATA 15 pin receptacle
- Voltage: 5 V + 12 V
- Cable gauge: 18 AWG
- Length incl. connectors: ca. 20 cm