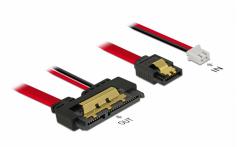

# Delock Cable SATA 6 Gb/s 7 pin receptacle + 2 pin power female > SATA 22 pin receptacle straight (5 V) metal 10 cm

## Description

This cable by Delock enables the connection of a device with 22 pin SATA interface over a free SATA 7 pin port and a free 2 pin power interface of the motherboard, as available e.g. on the Banana Pi. The metal clips on the SATA receptacles ensure that the cable reliably clicks into place.

## Specification

- Connectors:
  1 x SATA 6 Gb/s 7 pin receptacle + 1 x 2 pin power female >
  1 x SATA 6 Gb/s 22 pin receptacle straight
- Pitch: 2.50 mm
- Data transfer rate up to 6 Gb/s
- Downwards compatible to SATA 1.5 Gb/s and 3 Gb/s
- Voltage: 5 V
- Cable gauge: