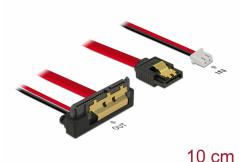

# Delock Cable SATA 6 Gb/s 7 pin receptacle + 2 pin power female > SATA 22 pin receptacle downwards angled (5 V) metal 10 cm

#### Description

This cable by Delock enables the connection of a device with 22 pin SATA interface over a free SATA 7 pin port and a free 2 pin power interface of the motherboard, as available e.g. on the Banana Pi. The metal clips on the SATA receptacles ensure that the cable reliably clicks into place.

#### **Specification**

- · Connectors:
  - 1 x SATA 6 Gb/s 7 pin receptacle + 1 x 2 pin power female >
  - 1 x SATA 6 Gb/s 22 pin receptacle downwards angled
- Pitch: 2.50 mm
- Data transfer rate up to 6 Gb/s
- Downwards compatible to SATA 1.5 Gb/s and 3 Gb/s
- Voltage: 5 V
- · Cable gauge:
  - 26 AWG data line
  - 20 AWG power line
- Applicable e.g. with Banana Pi
- Length incl. connectors: ca. 10 cm