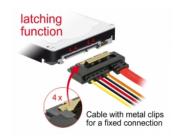

## **Description**

This cable by Delock enables the connection of a device with 22 pin SATA interface over a free SATA 7 pin port and a free 2 pin power interface of the motherboard, as available e.g. on the Banana Pi. The metal clips on the SATA receptacles ensure that the cable reliably clicks into place.