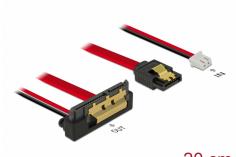

# Delock Cable SATA 6 Gb/s 7 pin receptacle + 2 pin power female > SATA 22 pin receptacle downwards angled (5 V) metal 20 cm

## **Description**

This cable by Delock enables the connection of a device with 22 pin SATA interface over a free SATA 7 pin port and a free 2 pin power interface of the motherboard, as available e.g. on the Banana Pi. The metal clips on the SATA receptacles ensure that the cable reliably clicks into place.

### **Specification**

- · Connectors:
  - 1 x SATA 6 Gb/s 7 pin receptacle + 1 x 2 pin power female >
  - 1 x SATA 6 Gb/s 22 pin receptacle downwards angled
- Pitch: 2.50 mm
- Data transfer rate up to 6 Gb/s
- Downwards compatible to SATA 1.5 Gb/s and 3 Gb/s
- Voltage: 5 V
- · Cable gauge:
  - 26 AWG data line
  - 20 AWG power line
- Applicable e.g. with Banana Pi
- Length incl. connectors: ca. 20 cm

### Interface

| Connector 1: | 1 x SATA 6 Gb/s 7 pin receptacle  |
|--------------|-----------------------------------|
| Connector 2: | 1 x 2 pin power female            |
| connector 3: | 1 x SATA 6 Gb/s 22 pin receptacle |