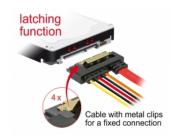

### Description

This cable by Delock enables the connection of a device with 22 pin SATA interface over a free SATA 7 pin port and a free 2 pin power interface of the motherboard, as available e.g. on the Banana Pi. The metal clips on the SATA receptacles ensure that the cable reliably clicks into place.