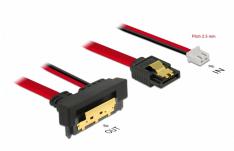

### Description

This cable by Delock enables the connection of a device with 22 pin SATA interface over a free SATA 7 pin port and a free 2 pin power interface of the motherboard, as available e.g. on the Banana Pi. The metal clips on the SATA receptacles ensure that the cable reliably clicks into place.

### **Specification**

- · Connectors:
  - 1 x SATA 6 Gb/s 7 pin receptacle + 1 x 2 pin power female >
  - 1 x SATA 6 Gb/s 22 pin receptacle downwards angled
- Pitch: 2.50 mm
- Data transfer rate up to 6 Gb/s
- Downwards compatible to SATA 1.5 Gb/s and 3 Gb/s
- Voltage: 5 V
- Cable gauge:
  - 26 AWG data line
  - 20 AWG power line
- Applicable e.g. with Banana Pi
- Length incl. connectors: ca. 30 cm

### Interface

| Connector 1: | 1 x SATA 6 Gb/s 7 pin receptacle  |
|--------------|-----------------------------------|
| Connector 2: | 1 x 2 pin power female            |
| connector 3: | 1 x SATA 6 Gb/s 22 pin receptacle |

# **Physical characteristics**

| Pitch distance:  | 2.50 mm                            |
|------------------|------------------------------------|
| Conductor gauge: | 26 AWG data line 20 AWG power line |
| Length:          | 30 cm                              |