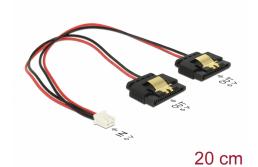

# Delock Cable Power 2 pin female > 2 x SATA 15 pin receptacle (5 V) metal 20 cm

## **Description**

This cable by Delock enables the power supply of two devices equipped with a SATA 15 pin receptacle over one free 2 pin power connector on the motherboard, as available e.g. on the Banana Pi. The metal clips on the SATA receptacles ensure that the cable reliably clicks into place.

#### **Specification**

• Connectors:

1 x 2 pin female >

2 x SATA 15 pin receptacle

Pitch: 2.50 mmVoltage: 5 V

• Cable gauge: 24 AWG

• Applicable e.g. with Banana Pi

• Length incl. connectors: ca. 20 cm