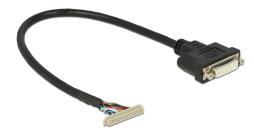

# Delock Connection Cable 40 pin 1.25 mm > 1 x DVI-D

## Description

With this connection cable by Delock one DVI monitor can be operated on the Delock Mini PCIe module 95255 or 95256.

ca. 31 cm

Item no. 85252

EAN: 4043619852529 Country of origin: China Package: Zip poly bag

#### Specification

Connectors:

- 1 x 40 pin 1.25 mm (40 DP) pin header >
- 1 x DVI 24+5 female with nuts
- DVI-D (Single Link), VGA not wired
- Cable length incl. connector: ca. 31 cm

## Interface

| Connector 1: | 1 x 40 pin 1.25 mm (40 DP) pin header |
|--------------|---------------------------------------|
| Connector 2: | 1 x DVI 24+5 female with nuts         |