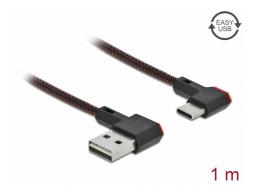

# Delock EASY-USB 2.0 Cable Type-A male to USB Type-C™ male angled left / right 1 m black

#### **Description**

This cable by Delock with EASY-USB Type-A male and USB-CTM male can be plugged into the appropriated USB female port in both directions. Thus the male connector can be used both-sided which makes the plug in easier.

#### **Specification**

- Connectors:
  - 1 x USB 2.0 Type-A reversible male >
  - 1 x USB 2.0 Type-C male
- USB-A male port usable in both directions
- · With nylon braid
- Cable gauge:
  - 28 AWG data line
  - 24 AWG power line
- Cable diameter: ca. 3.5 mm
- Contacts gold-plated
- · Colour: black
- Length incl. connectors: ca. 1 m