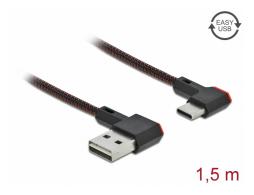

# Delock EASY-USB 2.0 Cable Type-A male to USB Type-C<sup>™</sup> male angled left / right 1.5 m black

#### **Specification**

- Connectors:
  - 1 x USB 2.0 Type-A reversible male >
  - 1 x USB 2.0 Type-C male
- USB-A male port usable in both directions
- · With nylon braid
- Cable gauge:
  - 28 AWG data line
  - 24 AWG power line
- Cable diameter: ca. 3.5 mm
- Contacts gold-plated
- · Colour: black
- Length incl. connectors: ca. 1.5 m