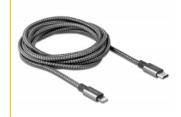

# Delock Data and charging cable USB Type-C™ to Lightning™ for iPhone™, iPad™ and iPod™ 1 m

### **Specification**

- Connectors:
  - 1 x USB Type-C™ male >
  - 1 x Apple Lightning<sup>TM</sup> male
- MFi certified cable with original Apple C94 connector
- · Compatible to iPhone, iPad, iPod
- Supports fast charge function (ex iPhone 8 / iPad Pro)
- · Cable gauge:
  - 30 AWG data line
  - 22 AWG power line
- Voltage: up to 9 V
- Output current: up to 3 A
- Cable diameter: ca. 4 mm
- Copper conductor
- Connector with metal housing
- · With nylon braid
- Data transfer rate up to 480 Mbps
- Colour: grey

• Length incl. connectors: ca. 1 m