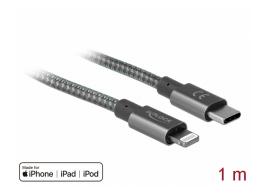

# Delock Data and charging cable USB Type-C™ to Lightning™ for iPhone™, iPad™ and iPod™ 1 m

### **Specification**

- Connectors:
  - 1 x USB Type-C™ male >
  - 1 x Apple Lightning<sup>TM</sup> male
- MFi certified cable with original Apple C94 connector
- · Compatible to iPhone, iPad, iPod
- Supports fast charge function (ex iPhone 8 / iPad Pro)
- · Cable gauge:
  - 30 AWG data line
  - 22 AWG power line
- Voltage: up to 9 V
- Output current: up to 3 A
- Cable diameter: ca. 4 mm
- Copper conductor
- Connector with metal housing
- · With nylon braid
- Data transfer rate up to 480 Mbps
- Colour: grey

• Length incl. connectors: ca. 1 m