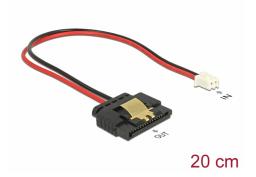

# Delock Cable Power 2 pin female > 1 x SATA 15 pin receptacle (5 V) metal clip 20 cm

## Description

This cable by Delock enables the power supply of a device equipped with a SATA 15 pin receptacle over one free 2 pin power connector on the motherboard, as available e.g. on the Banana Pi. The metal clip on the SATA receptacle ensure that the cable reliably clicks into place.

## **Specification**

- Connectors:
  - 1 x 2 pin female >
  - 1 x SATA 15 pin receptacle
- Pitch: 2.50 mm
- Voltage: 5 V
- Cable gauge: 24 AWG
- Applicable e.g. with Banana Pi
- Length incl. connectors: ca. 20 cm