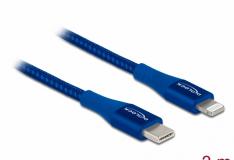

# Delock Data and charging cable USB Type-C™ to Lightning™ for iPhone™, iPad™ and iPod™ blue 2 m MFi

### **MFi Certified**

The MFi certification and the original Apple C94 connector guarantee full compatibility to all devices with Lightning<sup>TM</sup> connector.

2 m

- Data transfer rate up to 480 Mbps
- Colour: blue
- Length incl. connectors: ca. 2 m