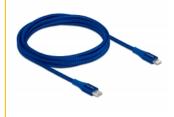

# Delock Data and charging cable USB Type-C™ to Lightning™ for iPhone™, iPad™ and iPod™ blue 2 m MFi

# **Package content**

USB-C™ to Lightning™ cable