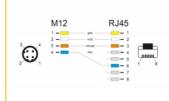

## **Specification**

- Connectors:
  - 1 x M12 male 4 pin D-coded >
  - 1 x RJ45 Hirose plug
- · Pin assignment according to PROFINET standard
- · Suitable for drag chains
- SF/UTP
- Shielding: aluminium foil, transparent foil, tinned copper braiding
- · Copper cable
- Cable gauge: 26 AWG
- Cable diameter: ca. 6.4 mm
- Cable jacket material: PUR (TPU)
- Max. number of bending cycles: 1,000,000
- · Smallest bending radius:
  - 32 mm with fixed installation
  - 64 mm with flexible installation
- Oil-resistant according to DIN EN 60811-2-1
- UV-resistant
- LS0H (halogen-free)
- · Flammability class: FT2