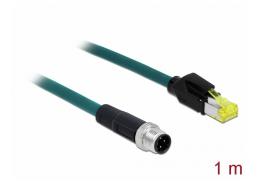

# Delock Network cable M12 4 pin D-coded to RJ45 Hirose plug TPU 1 m

## **Description**

This industrial Ethernet cable by Delock can be used to connect various components with M12 connectors, e.g. for machine control or automation.

## **Specification**

- Connectors:
  - 1 x M12 male 4 pin D-coded >
  - 1 x RJ45 Hirose plug
- · Pin assignment according to PROFINET standard
- · Suitable for drag chains
- SF/UTP
- Shielding: aluminium foil, transparent foil, tinned copper braiding
- · Copper cable
- Cable gauge: 26 AWG
- Cable diameter: ca. 6.4 mm
- Cable jacket material: PUR (TPU)
- Max. number of bending cycles: 1,000,000
- · Smallest bending radius:
  - 32 mm with fixed installation
  - 64 mm with flexible installation
- Oil-resistant according to DIN EN 60811-2-1
- UV-resistant
- LS0H (halogen-free)
- · Flammability class: FT2