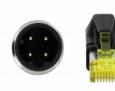

## **Specification**

- Connectors:
  - 1 x M12 male 4 pin D-coded >
  - 1 x RJ45 Hirose plug
- · Pin assignment according to PROFINET standard
- · Suitable for drag chains
- SF/UTP
- Shielding: aluminium foil, transparent foil, tinned copper braiding
- · Copper cable
- Cable gauge: 26 AWG
- Cable diameter: ca. 6.4 mm
- Cable jacket material: PUR (TPU)
- Max. number of bending cycles: 1,000,000
- · Smallest bending radius:
  - 32 mm with fixed installation
  - 64 mm with flexible installation
- Oil-resistant according to DIN EN 60811-2-1
- UV-resistant
- LS0H (halogen-free)
- · Flammability class: FT2

#### Interface

| Connector 1: | 1 x M12 plug  |
|--------------|---------------|
| Connector 2: | 1 x RJ45 male |