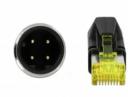

### **Specification**

- Connectors:
  - 1 x M12 male 4 pin D-coded >
  - 1 x RJ45 Hirose plug
- · Pin assignment according to PROFINET standard
- · Suitable for drag chains
- SF/UTP
- Shielding: aluminium foil, transparent foil, tinned copper braiding
- · Copper cable
- Cable gauge: 26 AWG
- Cable diameter: ca. 6.4 mm
- Cable jacket material: PUR (TPU)
- Max. number of bending cycles: 1,000,000
- · Smallest bending radius:
  - 32 mm with fixed installation
  - 64 mm with flexible installation
- Oil-resistant according to DIN EN 60811-2-1
- UV-resistant
- LS0H (halogen-free)
- · Flammability class: FT2

### Interface

| Connector 1: | 1 x M12 plug  |
|--------------|---------------|
| Connector 2: | 1 x RJ45 male |