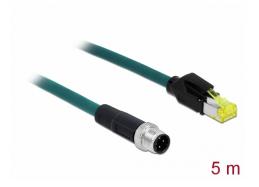

# Delock Network cable M12 4 pin D-coded to RJ45 Hirose plug TPU 5 m

## Description

This industrial Ethernet cable by Delock can be used to connect various components with M12 connectors, e.g. for machine control or automation.

### **Specification**

- Connectors:
  - 1 x M12 male 4 pin D-coded >
  - 1 x RJ45 Hirose plug
- · Pin assignment according to PROFINET standard
- · Suitable for drag chains
- SF/UTP
- Shielding: aluminium foil, transparent foil, tinned copper braiding
- · Copper cable
- Cable gauge: 26 AWG
- Cable diameter: ca. 6.4 mm
- Cable jacket material: PUR (TPU)
- Max. number of bending cycles: 1,000,000
- · Smallest bending radius:
  - 32 mm with fixed installation
  - 64 mm with flexible installation
- Oil-resistant according to DIN EN 60811-2-1
- UV-resistant
- LS0H (halogen-free)
- · Flammability class: FT2