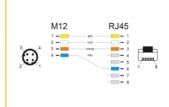

### **Specification**

- Connectors:
  - 1 x M12 male 4 pin D-coded >
  - 1 x RJ45 Hirose plug
- · Pin assignment according to PROFINET standard
- · Suitable for drag chains
- SF/UTP
- Shielding: aluminium foil, transparent foil, tinned copper braiding
- · Copper cable
- Cable gauge: 26 AWG
- Cable diameter: ca. 6.4 mm
- Cable jacket material: PUR (TPU)
- Max. number of bending cycles: 1,000,000
- · Smallest bending radius:
  - 32 mm with fixed installation
  - 64 mm with flexible installation
- Oil-resistant according to DIN EN 60811-2-1
- UV-resistant
- LS0H (halogen-free)
- · Flammability class: FT2