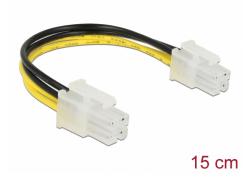

# Delock Power cable P4 male > P4 male 15 cm

## **Specification**

- Connectors:
  - 1 x P4 male >
  - 1 x P4 male
- Cable gauge: 18 AWG
- Length incl. connectors: ca. 15 cm