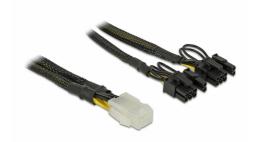

### **Description**

This power cable by Delock can be used for power supply of PCI Express cards, which have a high power consumption and have two 8 pin respectively 6 pin power connector e.g. graphic cards. By removing two pins, both 8 pin connectors can be changed into 6 pin PCIe connectors.

### **Specification**

- Connectors:
  - 1 x PCI Express female power supply 6 pin female > 2 x PCI Express female power supply 8 pin (6+2) male
- Voltage: 12 V
- Cable gauge: 20 AWG
- With nylon braid
- · Length incl. connectors: ca. 30 cm

## Interface

connector: 2 x 8 pin male 1 x 6 pin female