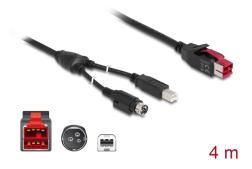

# Delock PoweredUSB cable male 24 V > USB Type-B male + Hosiden Mini-DIN 3 pin male 4 m for POS printers and terminals

#### Description

This PoweredUSB cable by Delock can be used to connect a device with USB Type-B port and Hosiden Mini-DIN 3 pin power port to a PC or hub with PoweredUSB 24 V port. It is suitable for connecting various POS devices such as printers and terminals, e.g. by Epson or Toshiba. The cable is used both for data transmission and for power supply of the connected device.

### Specification

- Connectors:
  1 x PoweredUSB male 24 V >
  - 1 x USB Type-B male +
  - 1 x Hosiden Mini-DIN 3 pin power male
- PoweredUSB specification
- Voltage: 24 V
- Cable gauge:
  26 AWG data line
  20 AWG power line
- Cable diameter: ca. 6.5 mm
- Cable double shielded
- Data transfer rate up to 480 Mbps
- Colour: black
- Length incl. connectors (L): ca. 4 m