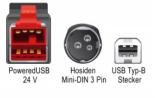

### Specification

- Connectors:
  1 x PoweredUSB male 24 V >
  - 1 x USB Type-B male +
  - 1 x Hosiden Mini-DIN 3 pin power male
- PoweredUSB specification
- Voltage: 24 V
- Cable gauge:
  26 AWG data line
  20 AWG power line
- Cable diameter: ca. 6.5 mm
- Cable double shielded
- Data transfer rate up to 480 Mbps
- Colour: black
- Length incl. connectors (L): ca. 4 m

#### General

| Specification: | PoweredUSB                                                 |
|----------------|------------------------------------------------------------|
| Interface      |                                                            |
| Connector 1:   | 1 x PoweredUSB male 24 V                                   |
| Connector 2:   | 1 x Hosiden Mini-DIN 3 pin male<br>1 x USB 2.0 Type-B male |