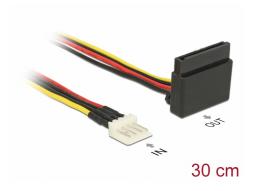

# Delock Power Cable SATA 15 pin receptacle > 4 pin floppy male metal 30 cm

#### **Description**

This power cable by Delock can be connected to a 4 pin floppy power connector of a power supply unit and enables the power supply of a drive with SATA 15 pin interface. The metal clip on the SATA receptacle ensures that the cable reliably clicks into place.

#### **Specification**

- Connectors:
  - 1 x SATA 15 pin power receptacle upwards angled >
  - 1 x Floppy 4 pin male
- Voltage: 5 V + 12 V
- Cable gauge: 20 AWG
- Length incl. connectors: ca. 30 cm