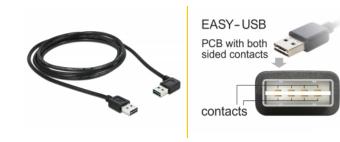

#### Description

This cable by Delock with EASY-USB male can be plugged into the USB-A female port in both directions. Thus the male port can be used both-sided and make the plug in easily.