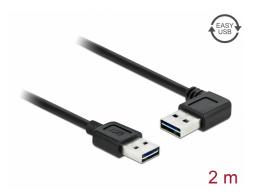

# Delock Cable EASY-USB 2.0 Type-A male > EASY-USB 2.0 Type-A male angled left / right 2 m

## **Specification**

- Connectors:
  - 1 x USB 2.0 Type-A reversible male >
  - 1 x USB 2.0 Type-A reversible male angled left / right
- USB-A male port usable in both directions
- Cable gauge:
  - 28 AWG data line
  - 24 AWG power line
- Cable diameter: ca. 4.5 mm
- Gold-plated connectors
- Colour: black
- Length incl. connectors: ca. 2 m