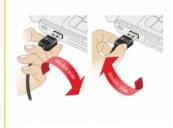

#### Description

This cable by Delock with EASY-USB male can be plugged into the USB-A female port in both directions. Thus the male port can be used both-sided and make the plug in easily.