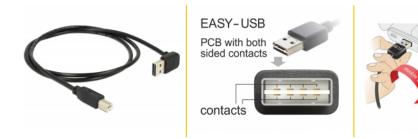

#### Description

This cable by Delock with EASY-USB male can be plugged into the USB-A female port in both directions. Thus the male port can be used both-sided and make the plug in easily.

## **Specification**

- Connectors:
  - 1 x USB 2.0 Type-A reversible male angled up / down >
  - 1 x USB 2.0 Type-B male
- USB-A male port usable in both directions
- Cable gauge:
  - 28 AWG data line
  - 24 AWG power line
- Cable diameter: ca. 4.5 mm
- Gold-plated connectors
- Colour: black
- Length incl. connectors: ca. 1 m