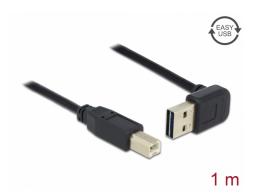

# Delock Cable EASY-USB 2.0 Type-A male angled up / down > USB 2.0 Type-B male 1 m

## **Specification**

- Connectors:
  - 1 x USB 2.0 Type-A reversible male angled up / down >
  - 1 x USB 2.0 Type-B male
- USB-A male port usable in both directions
- Cable gauge:
  - 28 AWG data line
  - 24 AWG power line
- Cable diameter: ca. 4.5 mm
- Gold-plated connectors
- Colour: black
- Length incl. connectors: ca. 1 m