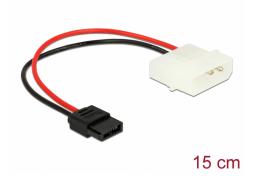

# Delock Power Cable Molex 4 pin plug to Slim SATA 6 pin receptacle 15 cm

#### Description

This SATA power cable by Delock provides power to a SATA device e.g. Slim SATA DVD drive with 6 pin SATA power interface by connecting it to a power supply with Molex port.

#### **Specification**

- Connectors:
  - 1 x Molex 4 pin power plug >
  - 1 x Slim SATA 6 pin power receptacle
- IDE (Molex) connector only with 2 pins
- Cable gauge: 20 AWG
- Cable diameter: ca. 1.6 mm
- · Length incl. connectors: ca. 15 cm

### Interface

| connector:   | 1 x Molex 4 pin power plug           |
|--------------|--------------------------------------|
| Connector 1: | 1 x Slim SATA 6 pin power receptacle |