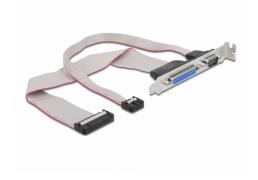

### **Description**

This Delock slot bracket can be installed into a standard PC slot. This gives you the opportunity to lead out the serial and parallel ports from internal pin header to D-Sub types.

# **Specification**

- Connector:
  - external:
  - 1 x Parallel DB25 female
  - 1 x Serial DB9 male
  - internal:
  - 1 x 25 pin Parallel pin header female
  - 1 x 9 pin Serial pin header female
- · Assignment: Serial twisted
- Slot bracket for installation into PC slot
- Cable length: ca. 30 cm