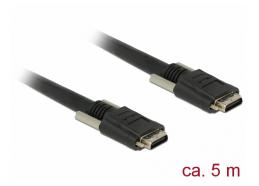

# Delock Cable Camera Link SDR plug > SDR plug PoCL 5 m black

### **Specification**

- Connectors:
  - 1 x Honda SDR 26 pin plug with screws >
  - 1 x Honda SDR 26 pin plug with screws
- Screw type: M2-0.4-6q
- Screw distance: ca. 19.5 mm
- Camera Link 1.2 specification
- Supports Power over Camera Link (PoCL)
- Voltage: 12 V
- Cable gauge:
  - 28 AWG data line
  - 24 AWG power line
- Cable diameter: ca. 9.5 mm
- Copper conductor
- Gold-plated connectors
- · Data transfer rate up to:
  - Base Configuration 2.04 Gb/s
  - Medium Configuration 4.08 Gb/s
  - Full Configuration 5.44 Gb/s
- · Colour: black

• Length incl. connectors (L): ca. 5 m