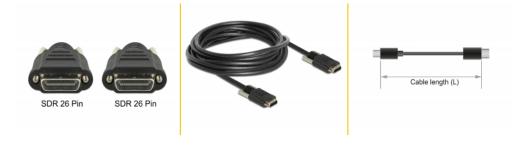

### **Specification**

- Connectors:
  - 1 x Honda SDR 26 pin plug with screws >
  - 1 x Honda SDR 26 pin plug with screws
- Screw type: M2-0.4-6q
- Screw distance: ca. 19.5 mm
- Camera Link 1.2 specification
- Supports Power over Camera Link (PoCL)
- Voltage: 12 V
- Cable gauge:
  - 28 AWG data line
  - 24 AWG power line
- Cable diameter: ca. 9.5 mm
- Copper conductor
- Gold-plated connectors
- · Data transfer rate up to:
  - Base Configuration 2.04 Gb/s
  - Medium Configuration 4.08 Gb/s
  - Full Configuration 5.44 Gb/s
- · Colour: black

### Interface

| C | Connector 1: | 1 x Honda SDR 26 pin plug with screws |
|---|--------------|---------------------------------------|
| C | Connector 2: | 1 x Honda SDR 26 pin plug with screws |

• Length incl. connectors (L): ca. 5 m