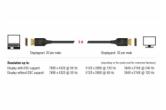

Display with DSC support:

7680 x 4320 @ 60 Hz

5120 x 2880 @ 120 Hz

3840 x 2160 @ 240 Hz

Display without DSC support:

7680 x 4320 @ 30 Hz

5120 x 2880 @ 60 Hz

3840 x 2160 @ 120 Hz