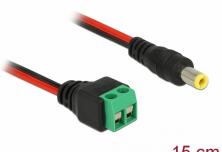

# Delock Cable DC 5.5 x 2.5 mm male to Terminal Block 2 pin 15 cm

### Description

This terminal block cable by Delock can be used to connect bare wires. Thus the cable is not only convenient for special industry applications, but also for the hobby area, e.g. railway modelling. Various devices with a suitable DC power connector can be connected to the cable and are supplied with power individually (depending on the requirements of the device).

15 cm

# Specification

- Connectors:
  - 1 x DC 5.5 x 2.5 mm male
  - 1 x 2 pin terminal block
- Positive pole inside, negative pole outside
- DC pin length: ca. 11 mm
- Pitch: 5.00 mm
- Length without connectors: ca. 15 cm