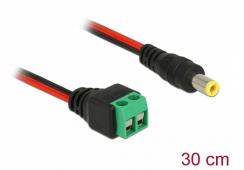

# Delock Cable DC 5.5 x 2.5 mm male to Terminal Block 2 pin 30 cm

#### Description

This terminal block cable by Delock can be used to connect bare wires. Thus the cable is not only convenient for special industry applications, but also for the hobby area, e.g. railway modelling. Various devices with a suitable DC power connector can be connected to the cable and are supplied with power individually (depending on the requirements of the device).

### Specification

- Connectors:
  - 1 x DC 5.5 x 2.5 mm male
  - 1 x 2 pin terminal block
- Positive pole inside, negative pole outside
- DC pin length: ca. 11 mm
- Pitch: 5.00 mm
- Length without connectors: ca. 30 cm