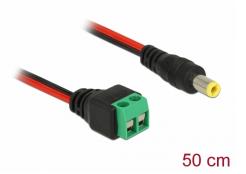

# Delock Cable DC 5.5 x 2.5 mm male to Terminal Block 2 pin 50 cm

#### Description

This terminal block cable by Delock can be used to connect bare wires. Thus the cable is not only convenient for special industry applications, but also for the hobby area, e.g. railway modelling. Various devices with a suitable DC power connector can be connected to the cable and are supplied with power individually (depending on the requirements of the device).

### Specification

- Connectors:
  - 1 x DC 5.5 x 2.5 mm male
  - 1 x 2 pin terminal block
- Positive pole inside, negative pole outside
- DC pin length: ca. 11 mm
- Pitch: 5.00 mm
- Length without connectors: ca. 50 cm