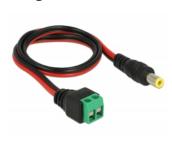

# Delock Cable DC 5.5 x 2.5 mm male to Terminal Block 2 pin 50 cm

#### Description

This terminal block cable by Delock can be used to connect bare wires. Thus the cable is not only convenient for special industry applications, but also for the hobby area, e.g. railway modelling. Various devices with a suitable DC power connector can be connected to the cable and are supplied with power individually (depending on the requirements of the device).

### Specification

- Connectors:
  - 1 x DC 5.5 x 2.5 mm male
  - 1 x 2 pin terminal block
- Positive pole inside, negative pole outside
- DC pin length: ca. 11 mm
- Pitch: 5.00 mm
- Length without connectors: ca. 50 cm