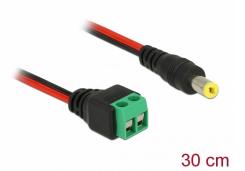

# Delock Cable DC 5.5 x 2.1 mm male to Terminal Block 2 pin 30 cm

#### Description

This terminal block cable by Delock can be used to connect bare wires. Thus the cable is not only convenient for special industry applications, but also for the hobby area, e.g. railway modelling. Various devices with a suitable DC power connector can be connected to the cable and are supplied with power individually (depending on the requirements of the device).

### Specification

- Connectors:
  - 1 x DC 5.5 x 2.1 mm male
  - 1 x 2 pin terminal block
- Positive pole inside, negative pole outside
- DC pin length: ca. 11 mm
- Pitch: 5.00 mm
- Length without connectors: ca. 30 cm