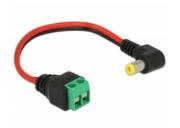

# Delock Cable DC 5.5 x 2.1 mm male to Terminal Block 2 pin 15 cm angled

#### **Specification**

- Connectors:
  - 1 x DC 5.5 x 2.1 mm male angled
  - 1 x 2 pin terminal block
- · Positive pole inside, negative pole outside
- DC pin length: ca. 11 mm
- Pitch: 5.00 mm
- Length without connectors: ca. 15 cm