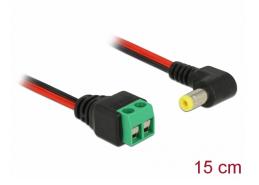

# Delock Cable DC 5.5 x 2.1 mm male to Terminal Block 2 pin 15 cm angled

#### **Specification**

- Connectors:
  - 1 x DC 5.5 x 2.1 mm male angled
  - 1 x 2 pin terminal block
- · Positive pole inside, negative pole outside
- DC pin length: ca. 11 mm
- Pitch: 5.00 mm
- Length without connectors: ca. 15 cm