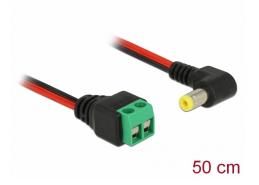

# Delock Cable DC 5.5 x 2.1 mm male to Terminal Block 2 pin 50 cm angled

### **Description**

This terminal block cable by Delock can be used to connect bare wires. Thus the cable is not only convenient for special industry applications, but also for the hobby area, e.g. railway modelling. Various devices with a suitable DC power connector can be connected to the cable and are supplied with power individually (depending on the requirements of the device).

#### **Specification**

- Connectors:
  - 1 x DC 5.5 x 2.1 mm male angled
  - 1 x 2 pin terminal block
- · Positive pole inside, negative pole outside
- DC pin length: ca. 11 mm
- Pitch: 5.00 mm
- Length without connectors: ca. 50 cm