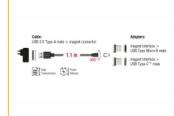

### **Specification**

• Connectors:

Cable: USB 2.0 Type-A male > magnet connector

Adapter:

magnet interface > USB Type Micro-B male magnet interface > USB Type-C<sup>TM</sup> male

- Supports charging function and data transfer
- Maximum output current: 2.4 A
- Voltage: 5 V
- Data transfer rate up to 480 Mbps
- 360° rotatable
- Cable gauge: