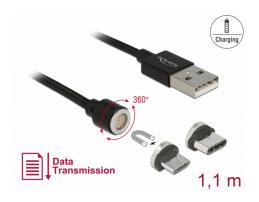

# Delock Magnetic USB Data and Charging Cable Set for Micro USB / USB Type-C™ black 1.1 m

### **Description**

This USB data and charging cable by Delock stands out due to its magnet technology and enables easy and quick connecting and disconnecting between a device and the power source or a computer. By using one of the two included magnet adapters, different mobile devices, tablets etc. can be charged either via Micro USB-B or USB Type-CTM interface or transfer data. Furthermore the cable allows fast charging e.g. with modern USB chargers. The adapters are designed to remain inside the port of the device. Thus it can avoid the deterioration of the interface and also act as dust protection. The USB charging cable can immediately connect to the device with its round magnetic connector. The cable is due to the robust textile shielding and metal housing on both cable ends, very sturdy and durable.

### **Specification**

• Connectors:

Cable: USB 2.0 Type-A male > magnet connector

Adapter:

magnet interface > USB Type Micro-B male magnet interface > USB Type-C<sup>TM</sup> male

- Supports charging function and data transfer
- Maximum output current: 2.4 A
- Voltage: 5 V
- Data transfer rate up to 480 Mbps
- 360° rotatable
- Cable gauge: