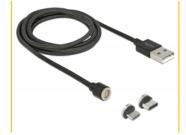

# Delock Magnetic USB Data and Charging Cable Set for Micro USB / USB Type-C™ black 1.1 m

### **Description**

This USB data and charging cable by Delock stands out due to its magnet technology and enables easy and quick connecting and disconnecting between a device and the power source or a computer. By using one of the two included magnet adapters, different mobile devices, tablets etc. can be charged either via Micro USB-B or USB Type-CTM interface or transfer data. Furthermore the cable allows fast charging e.g. with modern USB chargers. The adapters are designed to remain inside the port of the device. Thus it can avoid the deterioration of the interface and also act as dust protection. The USB charging cable can immediately connect to the device with its round magnetic connector. The cable is due to the robust textile shielding and metal housing on both cable ends, very sturdy and durable.

# **Package content**

- Magnetic USB data and charging cable
- 2 x magnetic adapters